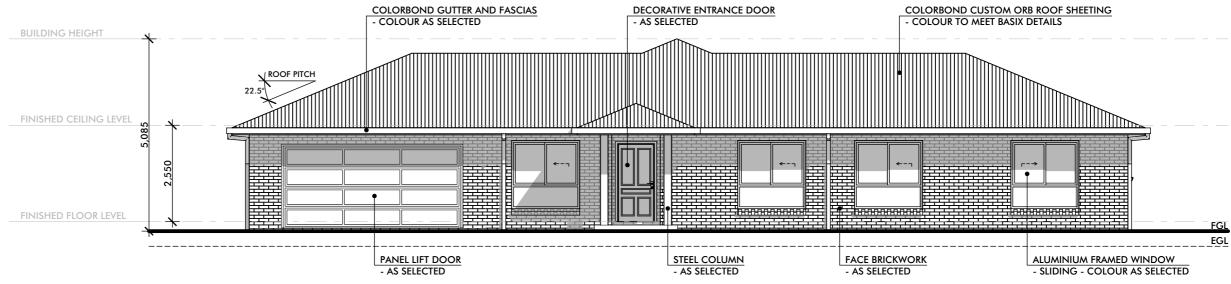

## **1 - TYPICAL FRONT ELEVATION**

SHADOWS SHOWN ARE INDICATIVE ONLY

| BEARING       |                   |                                          | PROJECT ID<br>105-24               |                 |
|---------------|-------------------|------------------------------------------|------------------------------------|-----------------|
|               | 2432 OXLE         | <sup>RESS</sup><br>Y HIGHWAY<br>NSW 2340 | PROJECT NAME<br>PROPOSED RESIDENCE |                 |
|               | LOT 161 DP 755319 |                                          | DRAWING<br>TYPICAL ELEVATIONS      |                 |
| ZONING<br>RU1 |                   |                                          | SHEET NO:<br>WD16                  | scale:<br>1:100 |