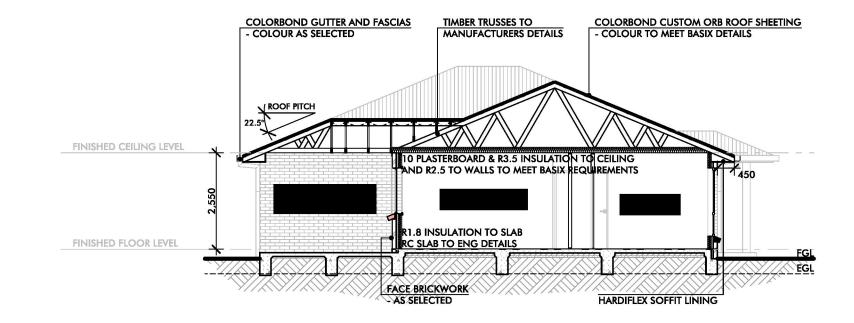

**SECTION A** 

| BEARING       | CLIENT<br>AAMIG |                                 |                                                                   |                 |  |
|---------------|-----------------|---------------------------------|-------------------------------------------------------------------|-----------------|--|
|               | 2432 OXL        | DRESS<br>EY HIGHWAY<br>NSW 2340 | PROJECT NAME<br>PROPOSED RESIDENCE<br>DRAWING<br>TYPICAL SECTIONS |                 |  |
|               |                 |                                 |                                                                   |                 |  |
|               | LOT 161         | DP 755319                       |                                                                   |                 |  |
| zoning<br>RU1 |                 | RUCTION                         | SHEET NO:<br>WD18                                                 | scale:<br>1:100 |  |