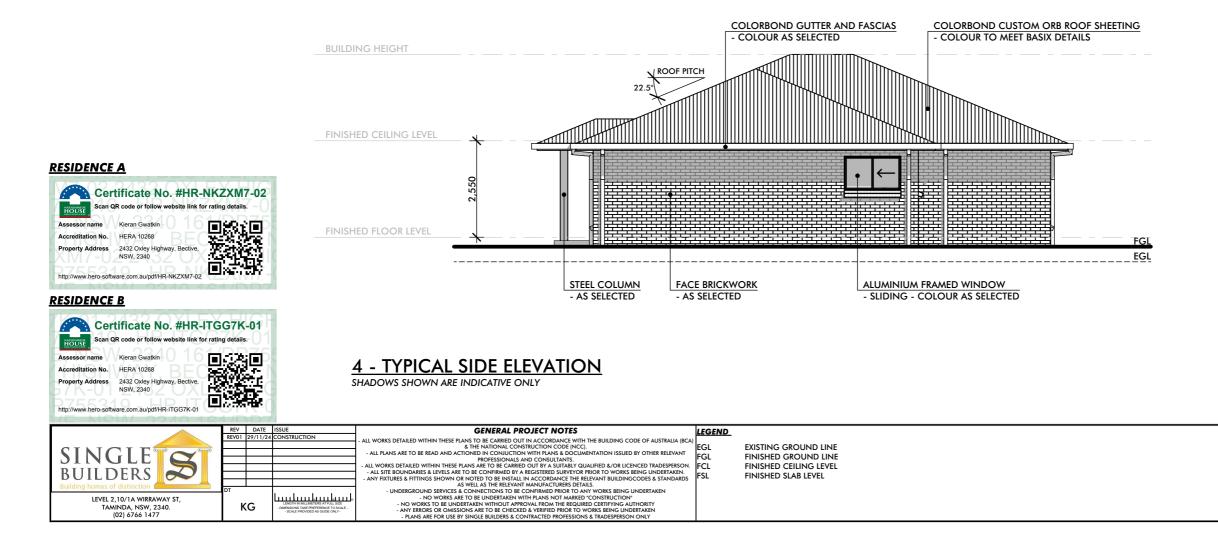

## **3 - TYPICAL REAR ELEVATION**

SHADOWS SHOWN ARE INDICATIVE ONLY

| BEARING       | -                                                 | LIENT<br>AMIG |                                    | OJECT ID<br>05-24        |
|---------------|---------------------------------------------------|---------------|------------------------------------|--------------------------|
|               | ADDRESS<br>2432 OXLEY HIGHWAY<br>BECTIVE NSW 2340 |               | PROJECT NAME<br>PROPOSED RESIDENCE |                          |
|               | LOT 161                                           | DP 755319     |                                    | DRAWING<br>AL ELEVATIONS |
| ZONING<br>RU1 |                                                   |               | SHEET NO:<br>WD17                  | scale:<br>1:100          |