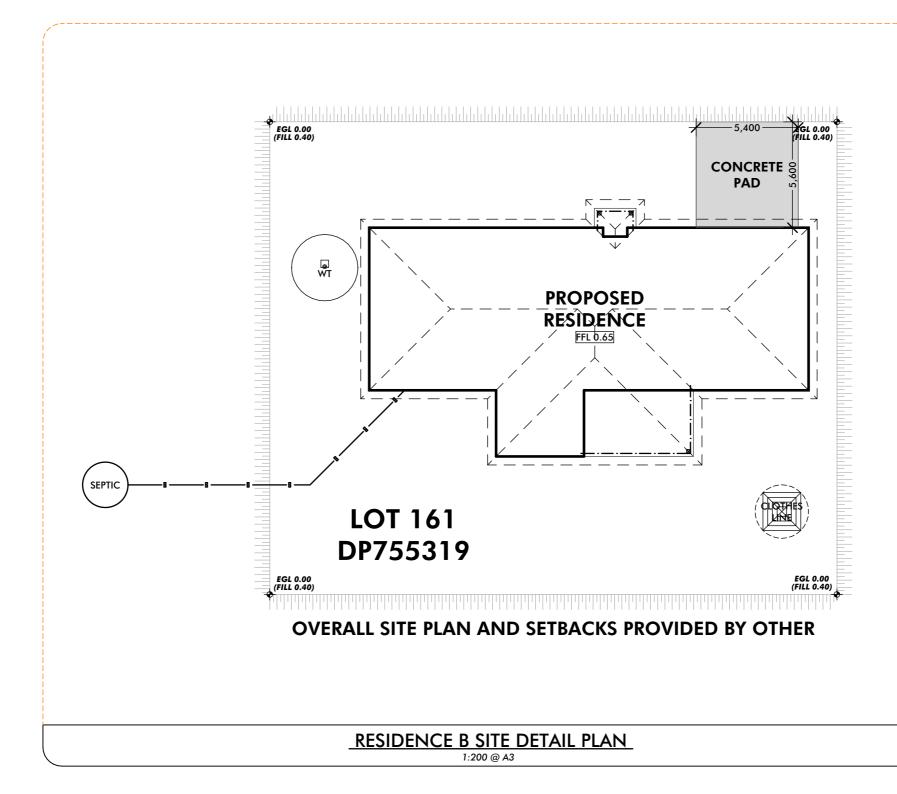

DWELLING TO BE CONSTRUCTED WITH THE INCLUSION OF

|                                  | TIONAL DRAINA  |                                                   |                    |                                    |                    |
|----------------------------------|----------------|---------------------------------------------------|--------------------|------------------------------------|--------------------|
| <u>AILS</u><br>295m <sup>2</sup> | bearing<br>N   | -                                                 | LIENT<br>AMIG      | PROJECT ID<br>105-24               |                    |
| 31m²                             | $(\mathbf{A})$ | ADDRESS<br>2432 OXLEY HIGHWAY<br>BECTIVE NSW 2340 |                    | PROJECT NAME<br>PROPOSED RESIDENCE |                    |
|                                  |                | LOT 161                                           | 161 DP 755319      |                                    | B SITE DETAIL PLAN |
|                                  | ZONING<br>RU1  |                                                   | STATUS<br>TRUCTION | SHEET NO:<br>WD09                  | SCALE:<br>1:200    |

DWELLING TO BE CONSTRUCTED WITH THE INCLUSION OF