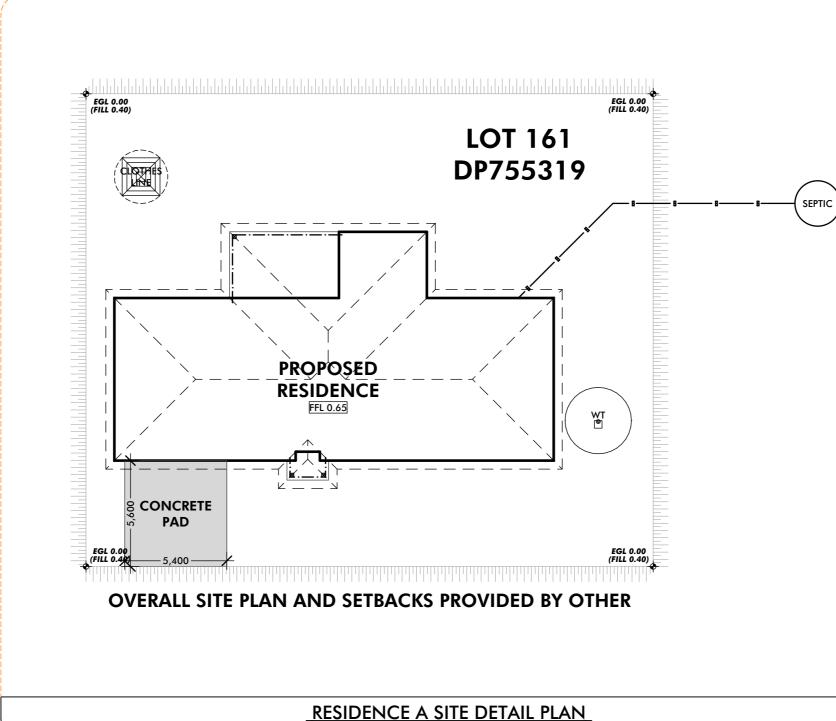

1:200 @ A3

| ADDITIONAL DRAINAGE PIPES TO ENABLE AN EXTERNAL<br>GREYWATER REUSE DEVICE TO BE CONNECTED AS PER TRC DCP |  |  |  |  |  |  |  |  |
|----------------------------------------------------------------------------------------------------------|--|--|--|--|--|--|--|--|
| CLIENT PROJECT ID                                                                                        |  |  |  |  |  |  |  |  |
| AAMIG 105-24                                                                                             |  |  |  |  |  |  |  |  |
| ADDRESS PROJECT NAME VXLEY HIGHWAY VE NSW 2340 PROPOSED RESIDENCE                                        |  |  |  |  |  |  |  |  |
| DRAWING<br>RESIDENCE A SITE DETAIL PLAN                                                                  |  |  |  |  |  |  |  |  |
| DP 755319                                                                                                |  |  |  |  |  |  |  |  |
| STATUS SHEET NO: SCALE:<br>NSTRUCTION WD08 1:200                                                         |  |  |  |  |  |  |  |  |
|                                                                                                          |  |  |  |  |  |  |  |  |

DWELLING TO BE CONSTRUCTED WITH THE INCLUSION OF

|                                  | TIONAL DRAINA  |                                                   |                    |                                    |                    |
|----------------------------------|----------------|---------------------------------------------------|--------------------|------------------------------------|--------------------|
| <u>AILS</u><br>295m <sup>2</sup> | bearing<br>N   | -                                                 | LIENT<br>AMIG      | PROJECT ID<br>105-24               |                    |
| 31m²                             | $(\mathbf{A})$ | ADDRESS<br>2432 OXLEY HIGHWAY<br>BECTIVE NSW 2340 |                    | PROJECT NAME<br>PROPOSED RESIDENCE |                    |
|                                  |                | LOT 161                                           | 161 DP 755319      |                                    | B SITE DETAIL PLAN |
|                                  | ZONING<br>RU1  |                                                   | STATUS<br>TRUCTION | SHEET NO:<br>WD09                  | SCALE:<br>1:200    |