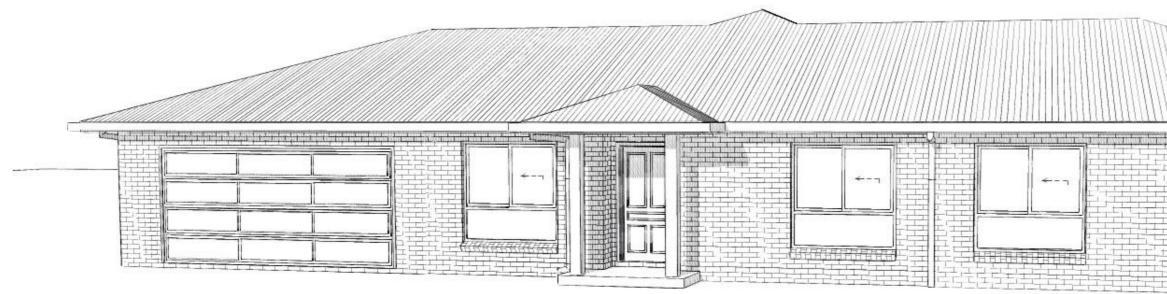

## **1 - TYPICAL FRONT ELEVATION**

SHADOWS SHOWN ARE INDICATIVE ONLY

| BEARING       |                   |                                          | PROJECT ID<br>105-24               |                 |
|---------------|-------------------|------------------------------------------|------------------------------------|-----------------|
|               | 2432 OXLE         | <sup>RESS</sup><br>Y HIGHWAY<br>NSW 2340 | PROJECT NAME<br>PROPOSED RESIDENCE |                 |
|               | LOT 161 DP 755319 |                                          | DRAWING<br>TYPICAL ELEVATIONS      |                 |
| ZONING<br>RU1 |                   |                                          | SHEET NO:<br>WD16                  | scale:<br>1:100 |

## **3 - TYPICAL REAR ELEVATION**

SHADOWS SHOWN ARE INDICATIVE ONLY

| BEARING       | -                                                 | LIENT<br>AMIG |                                    | OJECT ID<br>05-24        |
|---------------|---------------------------------------------------|---------------|------------------------------------|--------------------------|
|               | ADDRESS<br>2432 OXLEY HIGHWAY<br>BECTIVE NSW 2340 |               | PROJECT NAME<br>PROPOSED RESIDENCE |                          |
|               | LOT 161                                           | DP 755319     |                                    | DRAWING<br>AL ELEVATIONS |
| ZONING<br>RU1 |                                                   |               | SHEET NO:<br>WD17                  | scale:<br>1:100          |