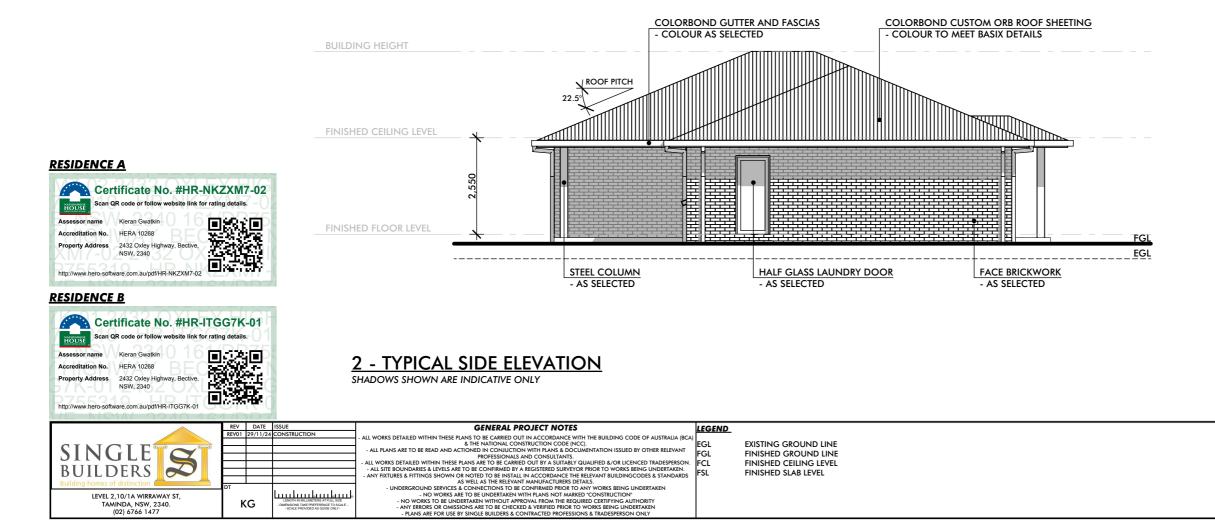

## **3 - TYPICAL REAR ELEVATION**

SHADOWS SHOWN ARE INDICATIVE ONLY

| BEARING       | -                                                 | LIENT<br>AMIG |                                    | OJECT ID<br>05-24        |
|---------------|---------------------------------------------------|---------------|------------------------------------|--------------------------|
|               | ADDRESS<br>2432 OXLEY HIGHWAY<br>BECTIVE NSW 2340 |               | PROJECT NAME<br>PROPOSED RESIDENCE |                          |
|               | LOT 161                                           | DP 755319     |                                    | DRAWING<br>AL ELEVATIONS |
| ZONING<br>RU1 |                                                   |               | SHEET NO:<br>WD17                  | scale:<br>1:100          |