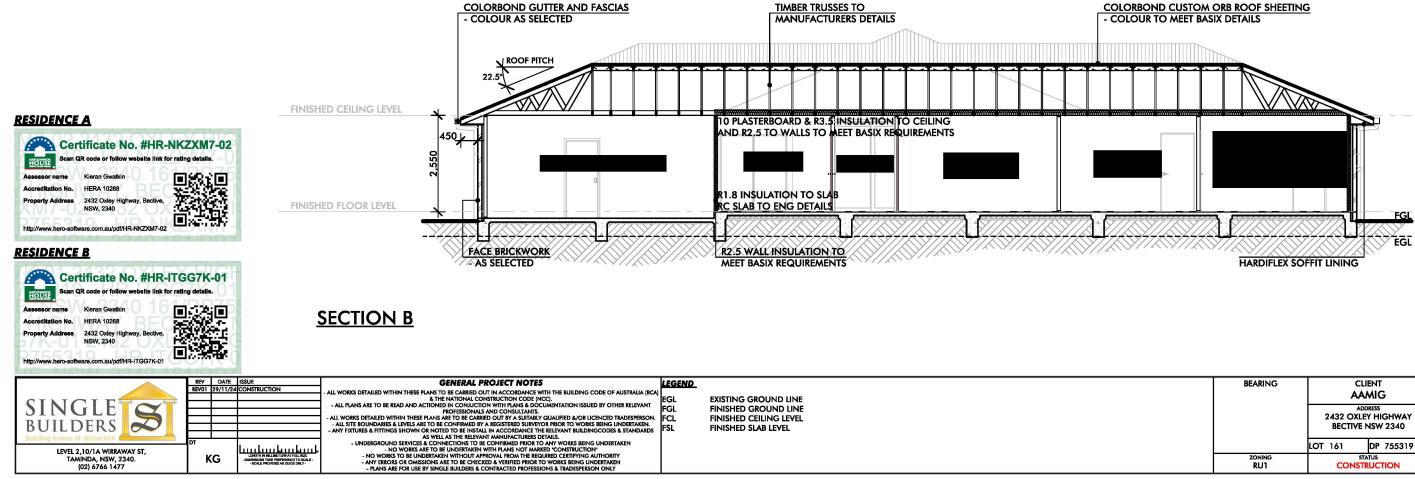

**SECTION A** 

| BEARING       | CLIENT<br>AAMIG |                                 |                                                                   |                 |  |
|---------------|-----------------|---------------------------------|-------------------------------------------------------------------|-----------------|--|
|               | 2432 OXL        | DRESS<br>EY HIGHWAY<br>NSW 2340 | PROJECT NAME<br>PROPOSED RESIDENCE<br>DRAWING<br>TYPICAL SECTIONS |                 |  |
|               |                 |                                 |                                                                   |                 |  |
|               | LOT 161         | DP 755319                       |                                                                   |                 |  |
| zoning<br>RU1 |                 | RUCTION                         | SHEET NO:<br>WD18                                                 | scale:<br>1:100 |  |