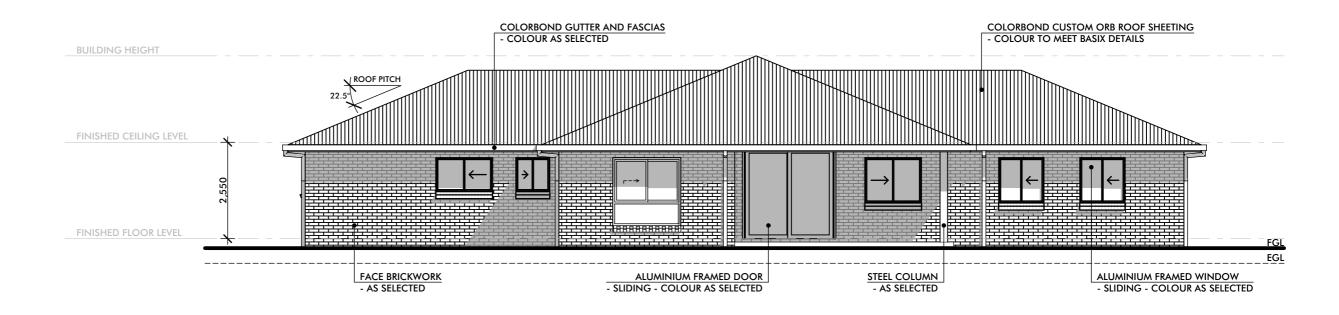

## **1 - TYPICAL FRONT ELEVATION**

SHADOWS SHOWN ARE INDICATIVE ONLY

| BEARING       |                   |                                          | PROJECT ID<br>105-24               |                 |
|---------------|-------------------|------------------------------------------|------------------------------------|-----------------|
|               | 2432 OXLE         | <sup>RESS</sup><br>Y HIGHWAY<br>NSW 2340 | PROJECT NAME<br>PROPOSED RESIDENCE |                 |
|               | LOT 161 DP 755319 |                                          | DRAWING<br>TYPICAL ELEVATIONS      |                 |
| ZONING<br>RU1 |                   |                                          | SHEET NO:<br>WD16                  | scale:<br>1:100 |